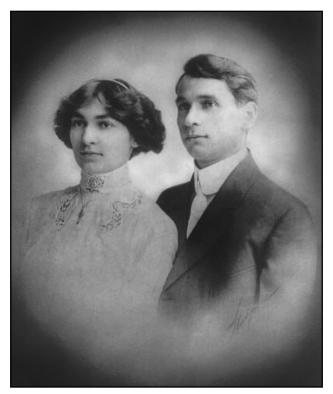

## Joseph Sinkovitz Jr.

Joseph Jr. was born in Budapest, Hungary on 01 February 1883. He immigrated to America in 1903 and he indeed arrived prior to his father. His Petition for Naturalization, dated 20 March 1909 and shown on the following page holds some interesting answers. First, the record shows he immigrated to this country from Hamburg, Germany on 03 July 1903 and arrived in New York on the vessel, *First Bismarck*. He states he was living in New Brighton, Pennsylvania and was married and his wife's name was Irene. Cousin Jack Loder recalled to me that Joseph was first married to Irene and that they had a child. He recalled they soon afterward divorced and that he subsequently lost track of the whereabouts of his child. I am still attempting to locate marriage and birth records to substantiate the above oral history.

Child born to Irene and Joseph: >1909 Occupation in March, 1909: Moulder

Divorced from Irene: < 1912

Married Julia Ramold: 1913 (age 30)

3 Children with Julia Ramold

Patent No. 1,352,797 for a Crushing Machine: 1920 (age 37) Started with Miller Printing Equipment Co.: 1936 (age 53) Retired from Miller Printing Equipment Co.: 1950 (age 67)