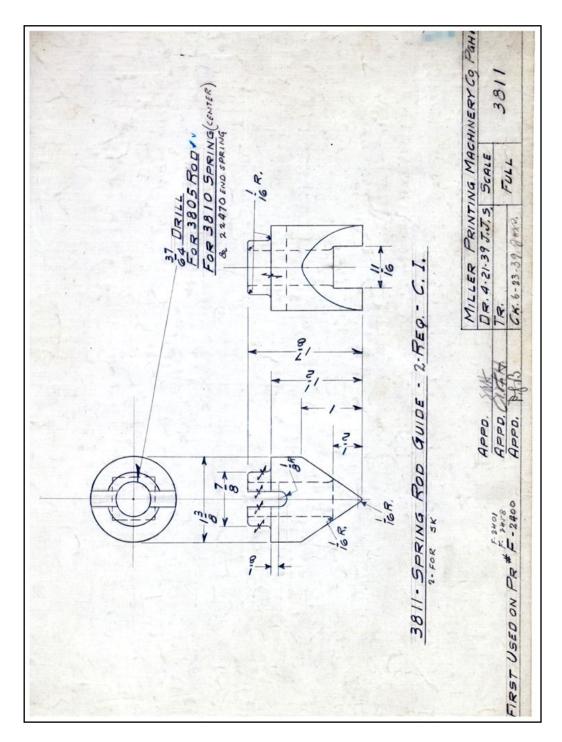

gh, Pennsylvania, City Directory, 1916 |

We do not know the details of this above drafting employment; however, it was prior to his engineering work at Miller Printing Machinery Co. Joseph may have been performing engineering design/drafting work on his own at this time while attending night school. Joseph would have been married to Julia for three years at this time.

I would have very much enjoyed meeting my Grand Uncle, Joseph Jr., during my own engineering career. I had no knowledge of Joseph's employment or engineering background. I also never met Joseph Sinkovitz Sr. I was only eleven years old when he passed away in Monaca in 1948. At this time our family was then living in St. Charles, Illinois.

Other patents and engineering documents of Joseph are shown on the following pages.



Part Drawing prepared and checked by Joseph Sinkovits, 21 April 1939 Received 05 July 1971, from Miller Printing Machinery Co.

Joseph's draftsmanship, while standard in the industry, had an uncanny resemblance to my own line work and dimensioning.



Joseph Sinkovits Sheet Delivery Patent, 2,195,533, 02 April 1940 Joseph was working for Miller Printing Equipment at this time



Joseph Sinkovits Two Revolution Printing Press Patent, 2,737,112, 12 Jan 1956 Joseph had retired from Miller Printing Equipment Co.