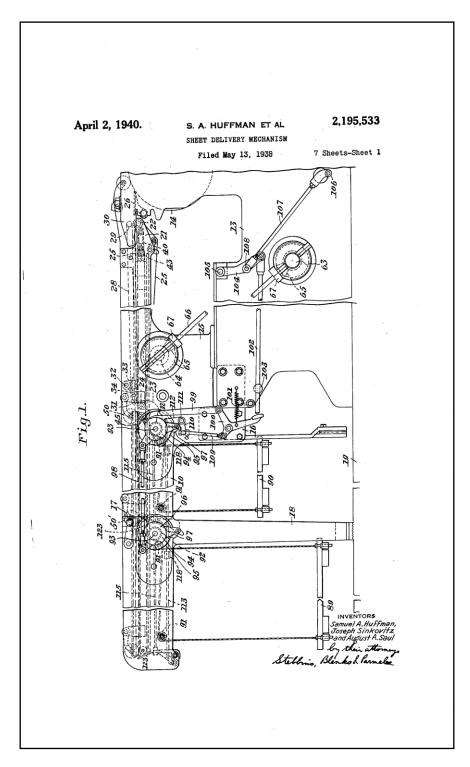

is own at this time while attending night school. Joseph would have been married to Julia for three years at this time.

I would have very much enjoyed meeting my Grand Uncle, Joseph Jr., during my own engineering career. I had no knowledge of Joseph's employment or engineering background. I also never met Joseph Sinkovitz Sr. I was only eleven years old when he passed away in Monaca in 1948. At this time our family was then living in St. Charles, Illinois.

Other patents and engineering documents of Joseph are shown on the following pages.



Part Drawing prepared and checked by Joseph Sinkovits, 21 April 1939 Received 05 July 1971, from Miller Printing Machinery Co.

Joseph's draftsmanship, while standard in the industry, had an uncanny resemblance to my own line work and dimensioning.



Joseph Sinkovits Sheet Delivery Patent, 2,195,533, 02 April 1940 Joseph was working for Miller Printing Equipment at this time



Joseph Sinkovits Two Revolution Printing Press Patent, 2,737,112, 12 Jan 1956 Joseph had retired from Miller Printing Equipment Co.