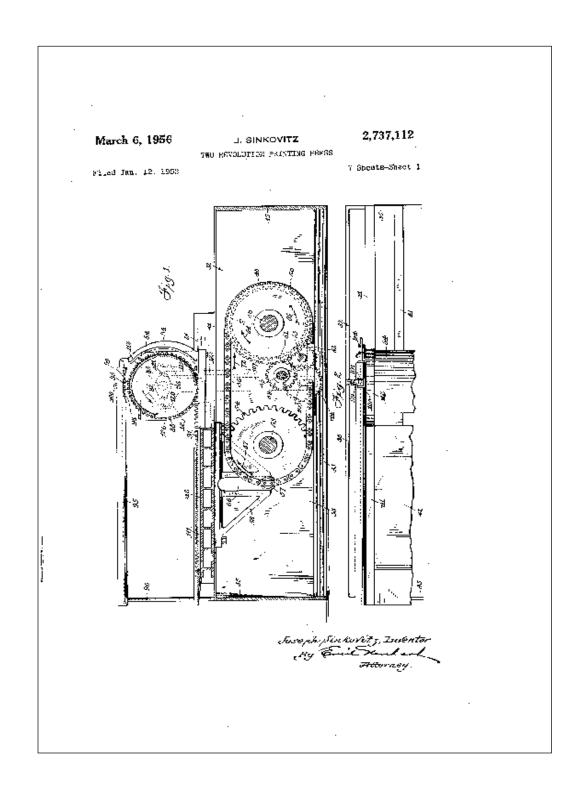

ave very much enjoyed meeting my Grand Uncle, Joseph Jr., during my own engineering career. I had no knowledge of Joseph's employment or engineering background. I also never met Joseph Sinkovitz Sr. I was only eleven years old when he passed away in Monaca in 1948. At this time our family was then living in St. Charles, Illinois.

Other patents and engineering documents of Joseph are shown on the following pages.



Part Drawing prepared and checked by Joseph Sinkovits, 21 April 1939 Received 05 July 1971, from Miller Printing Machinery Co.

Joseph's draftsmanship, while standard in the industry, had an uncanny resemblance to my own line work and dimensioning.



Joseph Sinkovits Sheet Delivery Patent, 2,195,533, 02 April 1940 Joseph was working for Miller Printing Equipment at this time



Joseph Sinkovits Two Revolution Printing Press Patent, 2,737,112, 12 Jan 1956 Joseph had retired from Miller Printing Equipment Co.