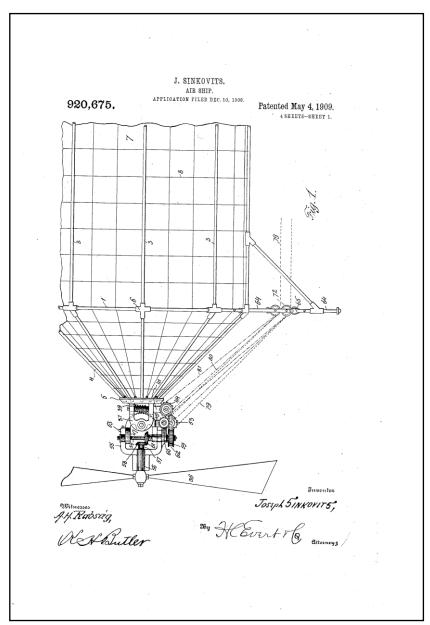

Patent filed for an Air Ship: 10 December 1908 (age 25)

Married to Irene Unknown: > 1905, < 1909

Petitioned for Naturalization: 20 March 1909 (age 24) Residence on 20 March 1909: New Brighton, PA

Had no children in 1909