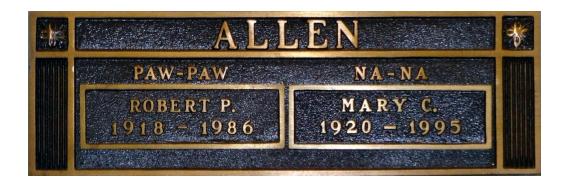

The hollow void Dad was not able to fill until late in his years was ultimately filled with the only One that could fill his emptiness. Dad accepted the Lord about two years before his death on 06 June 1986 through the Ministry of the Pat Robertson 700 Club. I trust that he is now at peace with the Lord.