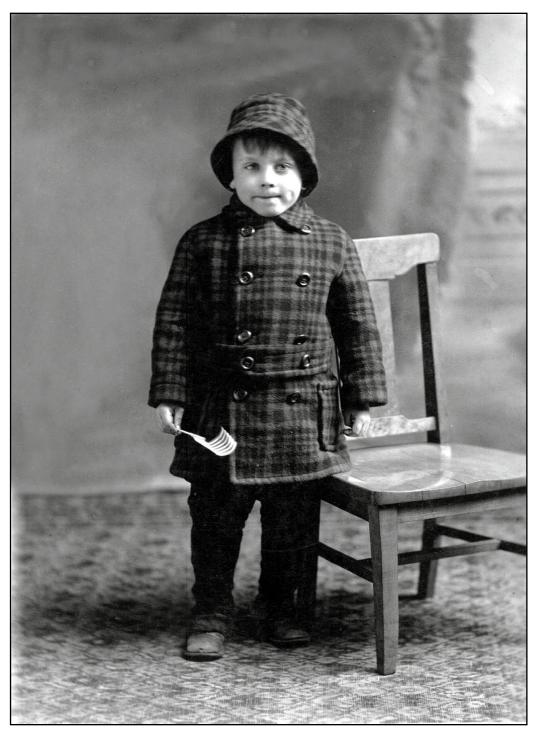

Vaughn Paul Adams, Sr. Birth Affidavit 08 January 1912

Vaughn Paul Adams (Sr.) c. 1913

The above photograph was received from Ronald and Dorothy Glasser, Clarks, Nebraska on 23 July, 2012. They found the picture from a trove of old photographs they found. The caption on the photograph back reads..."Vaughn Adams (Floyd Adams' boy)".